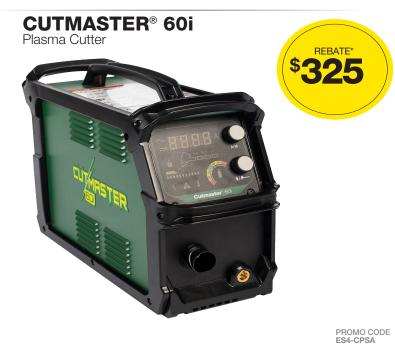

## **ELIGIBLE PRODUCTS**

| MODEL         | PART NO.                                                                | PROMO CODE | REBATE* |
|---------------|-------------------------------------------------------------------------|------------|---------|
| Cutmaster 58  | 1-5830-1, 1-5830-2, 1-5830-5, 1-5831-1,<br>3-5830-1, 3-5830-2, 3-5830-5 | ES4-CPSA   | \$325   |
| Cutmaster 60i | 1-5630-1X, 1-5631-1X, 3-5630-1X,<br>1-5630-2X, 1-5631-2X, 3-5630-2X     | ES4-CPSA   | \$325   |