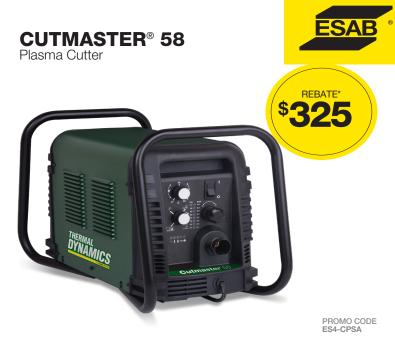

## **ELIGIBLE PRODUCTS**

| MODEL         | PART NO.                                                                | PROMO CODE | REBATE* |
|---------------|-------------------------------------------------------------------------|------------|---------|
| Cutmaster 58  | 1-5830-1, 1-5830-2, 1-5830-5, 1-5831-1,<br>3-5830-1, 3-5830-2, 3-5830-5 | ES4-CPSA   | \$325   |
| Cutmaster 60i | 1-5630-1X, 1-5631-1X, 3-5630-1X,<br>1-5630-2X, 1-5631-2X, 3-5630-2X     | ES4-CPSA   | \$325   |