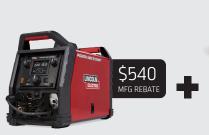

## **MIG WELDERS**

## **CLAIM YOUR REBATE**

SUBMIT YOUR CLAIM ON-LINE AT: www.lincolnrebates.ca

| Product Name         | Product Number                                                                                                                                                                                                                                                                                                                                                                                                                                                                                                                                                                                                                                                                                                                                                                                                                                                                                                                                                                                                                                                                                                                                                                                                                                                                                                                                                                                                                                                                                                                                                                                                                                                                                                                                                                                                                                                                                                                                                                                                                                                                                                                 | Rebate |
|----------------------|--------------------------------------------------------------------------------------------------------------------------------------------------------------------------------------------------------------------------------------------------------------------------------------------------------------------------------------------------------------------------------------------------------------------------------------------------------------------------------------------------------------------------------------------------------------------------------------------------------------------------------------------------------------------------------------------------------------------------------------------------------------------------------------------------------------------------------------------------------------------------------------------------------------------------------------------------------------------------------------------------------------------------------------------------------------------------------------------------------------------------------------------------------------------------------------------------------------------------------------------------------------------------------------------------------------------------------------------------------------------------------------------------------------------------------------------------------------------------------------------------------------------------------------------------------------------------------------------------------------------------------------------------------------------------------------------------------------------------------------------------------------------------------------------------------------------------------------------------------------------------------------------------------------------------------------------------------------------------------------------------------------------------------------------------------------------------------------------------------------------------------|--------|
| Outback® 185         | K2706-2                                                                                                                                                                                                                                                                                                                                                                                                                                                                                                                                                                                                                                                                                                                                                                                                                                                                                                                                                                                                                                                                                                                                                                                                                                                                                                                                                                                                                                                                                                                                                                                                                                                                                                                                                                                                                                                                                                                                                                                                                                                                                                                        | \$950  |
| Ranger® 225          | K2857-1                                                                                                                                                                                                                                                                                                                                                                                                                                                                                                                                                                                                                                                                                                                                                                                                                                                                                                                                                                                                                                                                                                                                                                                                                                                                                                                                                                                                                                                                                                                                                                                                                                                                                                                                                                                                                                                                                                                                                                                                                                                                                                                        | \$950  |
| Ranger® 260MPX™      | K3458-1                                                                                                                                                                                                                                                                                                                                                                                                                                                                                                                                                                                                                                                                                                                                                                                                                                                                                                                                                                                                                                                                                                                                                                                                                                                                                                                                                                                                                                                                                                                                                                                                                                                                                                                                                                                                                                                                                                                                                                                                                                                                                                                        | \$950  |
| Ranger® 330MPX™      | K3459-1                                                                                                                                                                                                                                                                                                                                                                                                                                                                                                                                                                                                                                                                                                                                                                                                                                                                                                                                                                                                                                                                                                                                                                                                                                                                                                                                                                                                                                                                                                                                                                                                                                                                                                                                                                                                                                                                                                                                                                                                                                                                                                                        | \$1350 |
| Ranger® 330MPX™ EFI  | K4779-1                                                                                                                                                                                                                                                                                                                                                                                                                                                                                                                                                                                                                                                                                                                                                                                                                                                                                                                                                                                                                                                                                                                                                                                                                                                                                                                                                                                                                                                                                                                                                                                                                                                                                                                                                                                                                                                                                                                                                                                                                                                                                                                        | \$1350 |
| POWER MIG® 215 MPi™  | K4876-1, K4877-1, K4878-1                                                                                                                                                                                                                                                                                                                                                                                                                                                                                                                                                                                                                                                                                                                                                                                                                                                                                                                                                                                                                                                                                                                                                                                                                                                                                                                                                                                                                                                                                                                                                                                                                                                                                                                                                                                                                                                                                                                                                                                                                                                                                                      | \$540  |
| POWER MIG® 260       | K3520-1                                                                                                                                                                                                                                                                                                                                                                                                                                                                                                                                                                                                                                                                                                                                                                                                                                                                                                                                                                                                                                                                                                                                                                                                                                                                                                                                                                                                                                                                                                                                                                                                                                                                                                                                                                                                                                                                                                                                                                                                                                                                                                                        | \$950  |
| Square Wave® TIG 200 | K5126-1                                                                                                                                                                                                                                                                                                                                                                                                                                                                                                                                                                                                                                                                                                                                                                                                                                                                                                                                                                                                                                                                                                                                                                                                                                                                                                                                                                                                                                                                                                                                                                                                                                                                                                                                                                                                                                                                                                                                                                                                                                                                                                                        | \$800  |
| Tomahawk® 30 Air     | K5457-1                                                                                                                                                                                                                                                                                                                                                                                                                                                                                                                                                                                                                                                                                                                                                                                                                                                                                                                                                                                                                                                                                                                                                                                                                                                                                                                                                                                                                                                                                                                                                                                                                                                                                                                                                                                                                                                                                                                                                                                                                                                                                                                        | \$540  |
| Tomahawk® 45         | K5458-1                                                                                                                                                                                                                                                                                                                                                                                                                                                                                                                                                                                                                                                                                                                                                                                                                                                                                                                                                                                                                                                                                                                                                                                                                                                                                                                                                                                                                                                                                                                                                                                                                                                                                                                                                                                                                                                                                                                                                                                                                                                                                                                        | \$675  |
| VIKING™ 2450 & 3350  | K3034-5, K5423-5, K3034-4, K3100-4, K3101-4, K3175-4, K3248-4, K3255-4, K3428-4, K3616-4, K3683-4, K4054-4, K4187-4, K4440-4, K4671-4, K5133-4, K5134-4, K3028-5, K3029-5, K3035-5, K3099-5, K3174-5, K4411-5, K5243-5, K3028-4, K3039-4, K3035-4, K4411-4, K3029-4, K3174-5, K44411-5, K4441-5, K4411-5, K4 | \$100  |