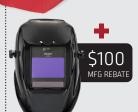

## Buy a qualifying machine + qualifying accessories or filler metal + qualifying helment

#### Stack & Save

Spend \$100 – \$65 Rebate Spend \$250 – \$135 Rebate

Spend \$500 — \$270 Rebate

Machine Rebate + Stack & Save

¢010

+ Helmet Rebate

Rehate