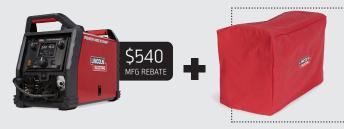

## **MIG WELDERS**

## **CLAIM YOUR REBATE**

SUBMIT YOUR CLAIM ON-LINE AT: www.lincolnrebates.ca

| Product Name         | Product Number                                                                                                                                                                                                                                                                                                                                                                                                                                                                                                                                                                                                                                                                                                                                                                                                                                                                                                                                                                                                                                                                                                                                                                                                                                                                                                                                                                                                                                                                                                                                                                                                                                                                                                                                                                                                                                                                                                                                                                                                                                                                                                                 | Rebate |
|----------------------|--------------------------------------------------------------------------------------------------------------------------------------------------------------------------------------------------------------------------------------------------------------------------------------------------------------------------------------------------------------------------------------------------------------------------------------------------------------------------------------------------------------------------------------------------------------------------------------------------------------------------------------------------------------------------------------------------------------------------------------------------------------------------------------------------------------------------------------------------------------------------------------------------------------------------------------------------------------------------------------------------------------------------------------------------------------------------------------------------------------------------------------------------------------------------------------------------------------------------------------------------------------------------------------------------------------------------------------------------------------------------------------------------------------------------------------------------------------------------------------------------------------------------------------------------------------------------------------------------------------------------------------------------------------------------------------------------------------------------------------------------------------------------------------------------------------------------------------------------------------------------------------------------------------------------------------------------------------------------------------------------------------------------------------------------------------------------------------------------------------------------------|--------|
| Outback® 185         | K2706-2                                                                                                                                                                                                                                                                                                                                                                                                                                                                                                                                                                                                                                                                                                                                                                                                                                                                                                                                                                                                                                                                                                                                                                                                                                                                                                                                                                                                                                                                                                                                                                                                                                                                                                                                                                                                                                                                                                                                                                                                                                                                                                                        | \$950  |
| Ranger® 225          | K2857-1                                                                                                                                                                                                                                                                                                                                                                                                                                                                                                                                                                                                                                                                                                                                                                                                                                                                                                                                                                                                                                                                                                                                                                                                                                                                                                                                                                                                                                                                                                                                                                                                                                                                                                                                                                                                                                                                                                                                                                                                                                                                                                                        | \$950  |
| Ranger® 260MPX™      | K3458-1                                                                                                                                                                                                                                                                                                                                                                                                                                                                                                                                                                                                                                                                                                                                                                                                                                                                                                                                                                                                                                                                                                                                                                                                                                                                                                                                                                                                                                                                                                                                                                                                                                                                                                                                                                                                                                                                                                                                                                                                                                                                                                                        | \$950  |
| Ranger® 330MPX™      | K3459-1                                                                                                                                                                                                                                                                                                                                                                                                                                                                                                                                                                                                                                                                                                                                                                                                                                                                                                                                                                                                                                                                                                                                                                                                                                                                                                                                                                                                                                                                                                                                                                                                                                                                                                                                                                                                                                                                                                                                                                                                                                                                                                                        | \$1350 |
| Ranger® 330MPX™ EFI  | K4779-1                                                                                                                                                                                                                                                                                                                                                                                                                                                                                                                                                                                                                                                                                                                                                                                                                                                                                                                                                                                                                                                                                                                                                                                                                                                                                                                                                                                                                                                                                                                                                                                                                                                                                                                                                                                                                                                                                                                                                                                                                                                                                                                        | \$1350 |
| POWER MIG® 215 MPi™  | K4876-1, K4877-1, K4878-1                                                                                                                                                                                                                                                                                                                                                                                                                                                                                                                                                                                                                                                                                                                                                                                                                                                                                                                                                                                                                                                                                                                                                                                                                                                                                                                                                                                                                                                                                                                                                                                                                                                                                                                                                                                                                                                                                                                                                                                                                                                                                                      | \$540  |
| POWER MIG® 260       | K3520-1                                                                                                                                                                                                                                                                                                                                                                                                                                                                                                                                                                                                                                                                                                                                                                                                                                                                                                                                                                                                                                                                                                                                                                                                                                                                                                                                                                                                                                                                                                                                                                                                                                                                                                                                                                                                                                                                                                                                                                                                                                                                                                                        | \$950  |
| Square Wave® TIG 200 | K5126-1                                                                                                                                                                                                                                                                                                                                                                                                                                                                                                                                                                                                                                                                                                                                                                                                                                                                                                                                                                                                                                                                                                                                                                                                                                                                                                                                                                                                                                                                                                                                                                                                                                                                                                                                                                                                                                                                                                                                                                                                                                                                                                                        | \$800  |
| Tomahawk® 30 Air     | K5457-1                                                                                                                                                                                                                                                                                                                                                                                                                                                                                                                                                                                                                                                                                                                                                                                                                                                                                                                                                                                                                                                                                                                                                                                                                                                                                                                                                                                                                                                                                                                                                                                                                                                                                                                                                                                                                                                                                                                                                                                                                                                                                                                        | \$540  |
| Tomahawk® 45         | K5458-1                                                                                                                                                                                                                                                                                                                                                                                                                                                                                                                                                                                                                                                                                                                                                                                                                                                                                                                                                                                                                                                                                                                                                                                                                                                                                                                                                                                                                                                                                                                                                                                                                                                                                                                                                                                                                                                                                                                                                                                                                                                                                                                        | \$675  |
| VIKING™ 2450 & 3350  | K3034-5, K5423-5, K3034-4, K3100-4, K3101-4, K3175-4, K3248-4, K3255-4, K3428-4, K3616-4, K3683-4, K4054-4, K4187-4, K4440-4, K4671-4, K5133-4, K5134-4, K3028-5, K3029-5, K3035-5, K3099-5, K3174-5, K4411-5, K5243-5, K3028-4, K3039-4, K3035-4, K4411-4, K3029-4, K3174-5, K44411-5, K4441-5, K4411-5, K4 | \$100  |